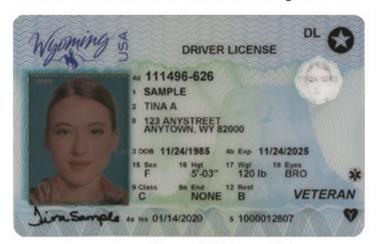

## DOWNLOAD

Ca Drivers License Limited Term Extension

Wyoming driver license that will be phased out. Gold star indicates REAL ID compliant.

New Wyoming driver license WYDOT is issuing. Black outlined star indicates REAL ID compliant.

# Wyoming driver license that will be phased out. Gold star indicates REAL ID compliant.

New Wyoming driver license WYDOT is issuing. Black outlined star indicates REAL ID compliant.

Program do kosztorysowania rodos 6.0