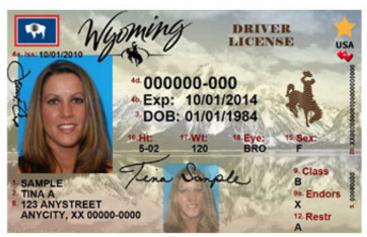

## DOWNLOAD

Ca Drivers License Limited Term Extension

Wyoming driver license that will be phased out. Gold star indicates REAL ID compliant.

New Wyoming driver license WYDOT is issuing. Black outlined star indicates REAL ID compliant.

# Wyoming driver license that will be phased out. Gold star indicates REAL ID compliant.

New Wyoming driver license WYDOT is issuing. Black outlined star indicates REAL ID compliant.

Program do kosztorysowania rodos 6.0